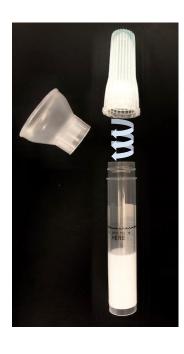

- 1. Attach the Funnel.
- 2. Fill the tube with saliva (not including bubbles) to the black wavy line.

  DO NOT OVERFILL.

- 4. Replace the funnel with the cap.
- 5. Firmly screw the cap down to release the stabilizing solution and seal the tube.

(You will know it works when the blue solution from the cap is released into the tube)

3. Shake the tube vigorously for at least five seconds.

(This will ensure your sample mixes thoroughly with the stabilizing solution)