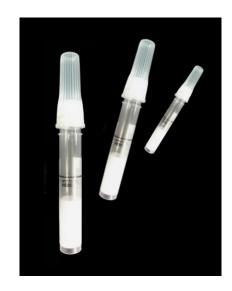

## COVS – SARS-Cov-2 Qualitative NAAT, Saliva Instruction for SDNA-1000 Saliva Collection Device

DO NOT eat, drink, smoke, or chew gum for at least 30 minutes before giving your saliva sample.

2ml Saliva Collection Device Contains Tube, Funnel, Cap and Instructions.

- 1. Attach the Funnel.
- 2. Fill the tube with saliva (not including bubbles) to the black wavy line.

  DO NOT OVERFILL.

- 4. Replace the funnel with the cap.
- 5. Firmly screw the cap down to release the stabilizing solution and seal the tube.

(You will know it works when the blue solution from the cap is released into the tube)

3. Shake the tube vigorously for at least five seconds.

(This will ensure your sample mixes thoroughly with the stabilizing solution)