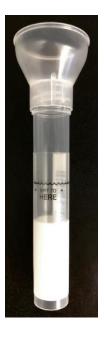

- 1. Attach the Funnel.
- 2. Fill the tube with saliva (not including bubbles) to the black wavy line.

  DO NOT OVERFILL.

- 4. Replace the funnel with the cap.
- 5. Firmly screw the cap down to release the stabilizing solution and seal the tube.