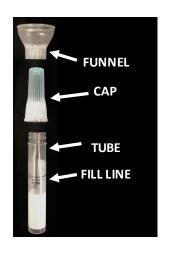

## COVS – SARS-Cov-2 Qualitative NAAT, Saliva Instruction for SDNA-1000 Saliva Collection Device

DO NOT eat, drink, smoke, or chew gum for at least 30 minutes before giving your saliva sample.

2ml Saliva Collection Device Contains Tube, Funnel, Cap and Instructions.

- 1. Attach the Funnel.
- 2. Fill the tube with saliva (not including bubbles) to the black wavy line.

  DO NOT OVERFILL.

- 4. Replace the funnel with the cap.
- 5. Firmly screw the cap down to release the stabilizing solution and seal the tube.

(You will know it works when the blue solution from the cap is released into the tube)

3. Shake the tube vigorously for at least five seconds.

(This will ensure your sample mixes thoroughly with the stabilizing solution)